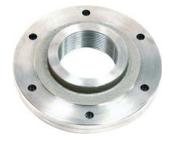

### Genuine Hoffman & Lamson

The Gardner Denver labyrinth seal design with added lands and grooves, six bolt hole design and precision machining on both sides results in the highest seal integrity technologically available today for a non-wearing seal. The cast alloy was chosen to decrease shaft damage from unexpected bearing failures.