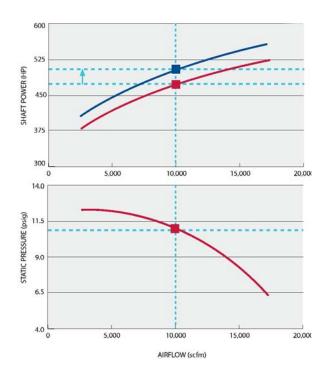

### Genuine Parts ... Like New Performance

- Correct and complete parts are properly packaged to facilitate repairs
- "As designed" performance is assured with genuine Hoffman & Lamson parts

Replacement parts that do not conform to current designs can cause catastrophic failure or simply cost you money by reducing performance. Inferior component designs could lead to a loss of efficiency. The graphs show how a small 4% drop in efficiency could end up costing \$14,016.00\* in power consumption in only one year.

\*Calculations are based on energy cost of \$0.08 KW/hr. 20 KW extra power x 24 hrs x 365 days x 0.08 KW/hr = 14,016.00