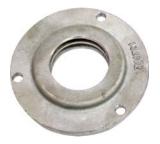

### Non-Genuine Brand #1

The ineffective labyrinth seal design will result in air or gas leakage, and fewer mounting bolts could increase leakage. Imprecise bolt hole and pilot hole diameters could result in shaft contact. Hard aluminum will cause extensive shaft damage in the case of extreme bearing failure.

## Non-Genuine Brand #2

The ineffective labyrinth seal design will result in air or gas leakage, and fewer mounting bolts could increase leakage. Imprecise bolt hole and pilot hole diameters could result in shaft contact. Hard aluminum will cause extensive shaft damage in the case of extreme bearing failure.