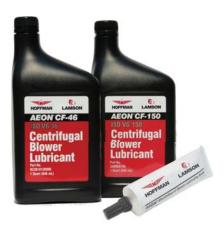

### Genuine Aeon® Lubricants

Blowers and exhausters work hard, many running 24 hours a day and seven days a week. Air is compressed, and heat builds up. The demands on lubricants are tremendous. Years of experience have led to the standardization of AEON synthetic oils and grease for superior performance and the longevity of your centrifugal blowers and exhausters.