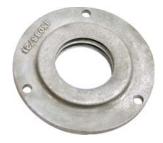

### Non-Genuine Brand #1

The ineffective labyrinth seal design will result in air or gas leakage, and fewer mounting bolts could increase leakage. Imprecise bolt hole and pilot hole diameters could result in shaft contact. Hard aluminum will cause extensive shaft damage in the case of extreme bearing failure.

## Non-Genuine Brand #2

The ineffective labyrinth seal design will result in air or gas leakage, and fewer mounting bolts could increase leakage. Imprecise bolt hole and pilot hole diameters could result in shaft contact. Hard aluminum will cause extensive shaft damage in the case of extreme bearing failure.