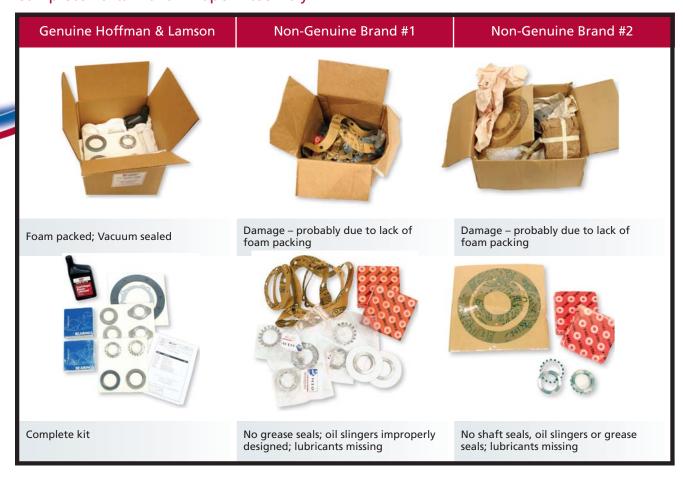

Only genuine Hoffman & Lamson parts can reliably meet the performance standards of the original blower design.

This leads to a frequent problem, which is the purchase of non-original parts. When wearable parts or even blower parts are ordered, customer service refers to the original bill of materials to determine the right part.

### Genuine Hoffman & Lamson

The Gardner Denver labyrinth seal design with added lands and grooves, six bolt hole design and precision machining on both sides results in the highest seal integrity technologically available today for a non-wearing seal. The cast alloy was chosen to decrease shaft damage from unexpected bearing failures.

### Non-Genuine Brand #1

The ineffective labyrinth seal design will result in air or gas leakage, and fewer mounting bolts could increase leakage. Imprecise bolt hole and pilot hole diameters could result in shaft contact. Hard aluminum will cause extensive shaft damage in the case of extreme bearing failure.

## Non-Genuine Brand #2

The ineffective labyrinth seal design will result in air or gas leakage, and fewer mounting bolts could increase leakage. Imprecise bolt hole and pilot hole diameters could result in shaft contact. Hard aluminum will cause extensive shaft damage in the case of extreme bearing failure.

### Genuine Parts ... Like New Performance

- Correct and complete parts are properly packaged to facilitate repairs
- "As designed" performance is assured with genuine Hoffman & Lamson parts

Replacement parts that do not conform to current designs can cause catastrophic failure or simply cost you money by reducing performance. Inferior component designs could lead to a loss of efficiency. The graphs show how a small 4% drop in efficiency could end up costing \$14,016.00\* in power consumption in only one year.