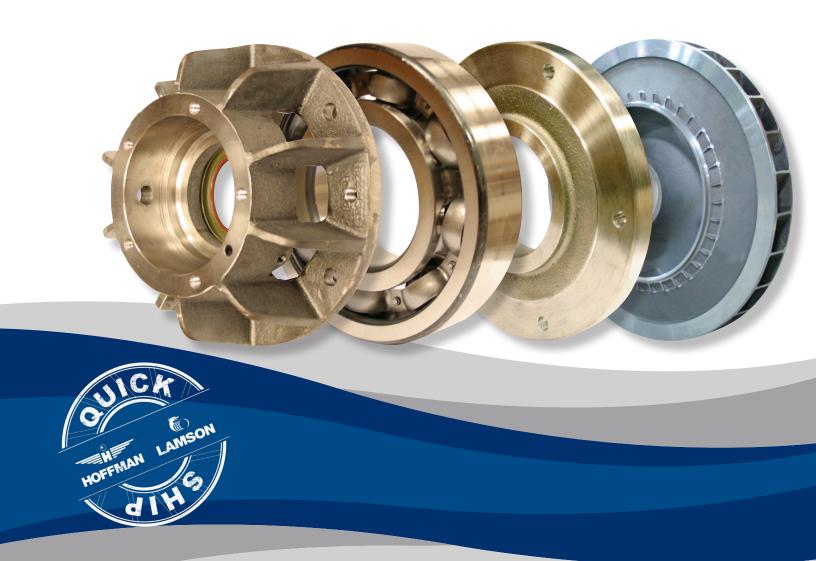

#### **BEARING KITS**

HOFFMAN & LAMSON uses bearings and parts made from the finest components available to ensure continued durability. Everything required for a complete bearing replacement is included in this kit, which is available direct to your door in just 1 business day.

- Complete kit no missing parts
- Vacuum sealed
- Huge dedicated parts inventory for quick delivery of all bearing kits

#### **BEARING HOUSINGS**

HOFFMAN & LAMSON bearing housings are machined to designed tolerances, and all current designs are ready to ship direct to your door in just 1 business day.

- Includes lip seals or seal closures
- Drilled and tapped for RTD temperature probes and other necessary connections

#### SEAL KITS

HOFFMAN & LAMSON seals have gone through many generations of design to provide the best performance possible with today's technology.

- Serial number tracking ensures most recent part design changes
- Huge dedicated parts inventory for quick delivery
- · Labyrinth or carbon ring seals available