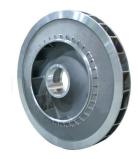

#### **IMPELLERS**

Impellers are the heart of the blower. To achieve proper performance and efficiencies, HOFFMAN & LAMSON original impellers are the logical choice for replacement. Contact customer service or your local representative to select the impeller type and configuration that will deliver optimum performance and efficiency for your HOFFMAN & LAMSON machine.

- Cast and fabricated impellers
- Multiple vane configurations
- Baked phenolic coated impellers available

1 DAY QUICK SHIP