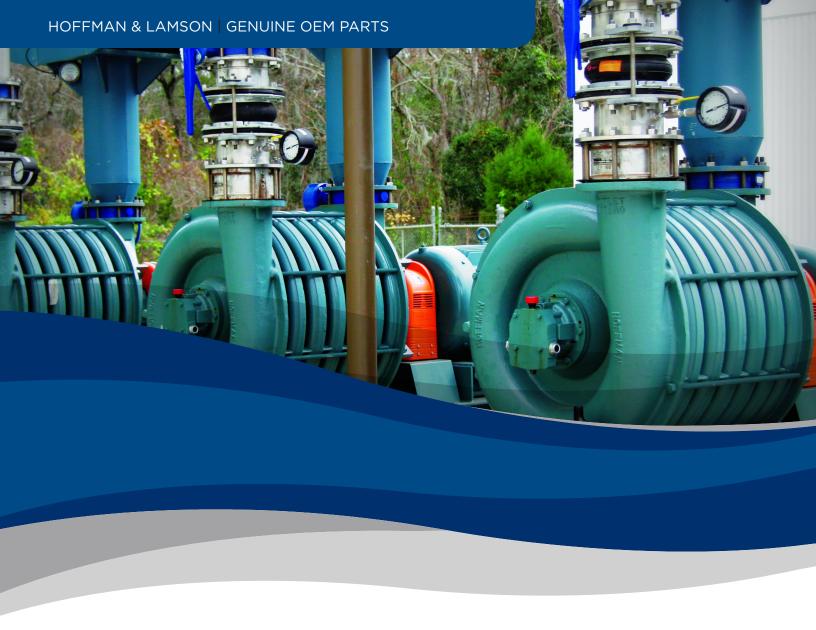

# **HOFFMAN & LAMSON Multistage Centrifugal Blowers**

HOFFMAN & LAMSON Multistage Centrifugal Blowers are the ideal solution for processes that require uniform pressure, pulse-free flow, and oil-free operation. With designs optimized for 60 and 50 Hz markets, we offer efficient performance backed by a history of reliable operations.

#### Support, Service & OEM Parts

Restore blower performance and maintain system reliability with HOFFMAN & LAMSON OEM Service, support, and parts – available through our global network of HOFFMAN & LAMSON CERTIFIED™ Service & Distribution Centers.