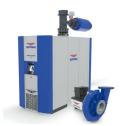

#### HOFFMAN REVOLUTION™ High Speed Centrifugal

The HOFFMAN REVOLUTION High Speed Centrifugal Blower utilizes advanced centrifugal engineering technologies that deliver up to 45% energy savings, provide increased reliability with little or no maintenance, and come factory pre-wired and tested in an ergonomically designed sound enclosure for plug-and-play operation.