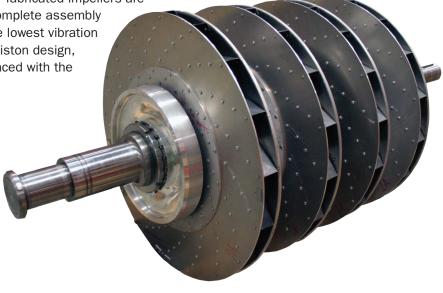

## **About Our Rotor Assemblies**

Two-dimensional shrouded cast aluminum impellers or fabricated impellers are individually balanced and keyed onto the shaft. The complete assembly is then balanced to achieve smooth operation with the lowest vibration levels in the industry. If your machine has a balance piston design, the piston is included as part of the rotor and is balanced with the complete rotating assembly.